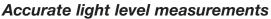

## **Foot Candle/Lux Meter**

Plus analog output for capturing readins to a recorder

## **Features:**

- Accurately displays light level in terms of Fc or Lux over three ranges:
   Fc (0-200, 0-2000 and 0-5000Fc) and Lux (0-2000, 0-20000, 0-50000Lux)
- Resolution of 0.1Fc or 1Lux with 5% accuracy
- Select fast (0.2 second) or slow (0.4 seconds) response
- Monitor light levels using outputs;
  1mV per count analog output for capturing readings to a recorder
- Utilizes precision photo diode and color correction filter; Cosine/color corrected
- Dimensions: 6.4 x 2.8 x 1.2" (163 x 70 x 30mm);
  Weight: 7.8oz (220g)
- Complete with 9V battery and light sensor with 45" (1.1m) cable and protective cover